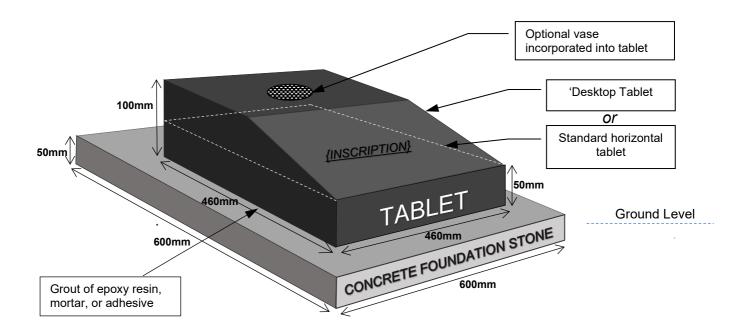

## **Appendix 2: Cremation Stone Fixing Details**

For full memorial specifications see Pinchbeck Parish Council's Cemetery Rules and Regulations. If there is a discrepancy between documents, then in all instances, the Rules and Regulations shall apply.

## Not to Scale

The fixing time shall be during working hours only, unless otherwise requested. Fixing outside of working hours will be by prior arrangement only.

To ensure that works do not interfere with a funeral service, it is important that the given date and times of work are adhered to. 24 hours' notice must be given prior to any change.