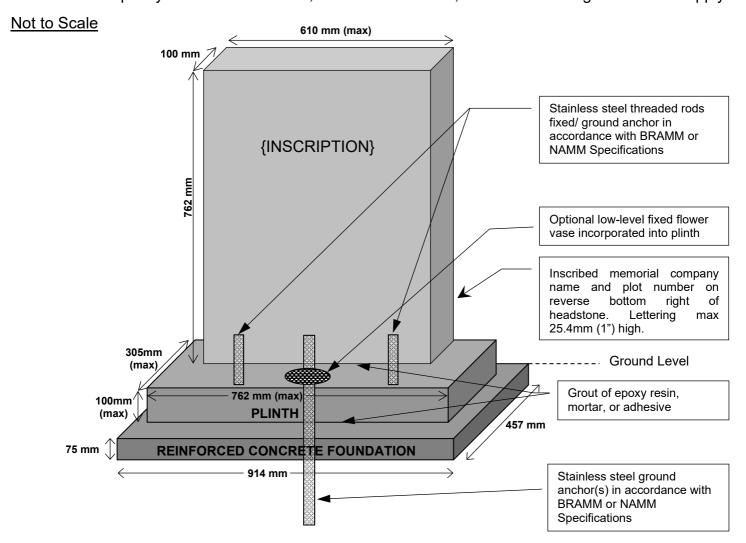

For full memorial specifications see Pinchbeck Parish Council's Cemetery Rules and Regulations. If there is a discrepancy between documents, then in all instances, the Rules and Regulations shall apply.

The fixing time shall be during working hours only, unless otherwise requested. Fixing outside of working hours will be by prior arrangement only.

To ensure that works do not interfere with a funeral service, it is important that the given date and times of work are adhered to. 24 hours' notice must be given prior to any change.